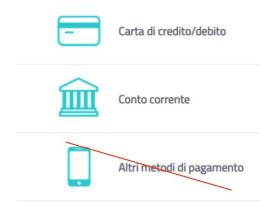

8. Access the system with your email, and you will be able to pay with your credit card or PayPal.

Thank you for your support!