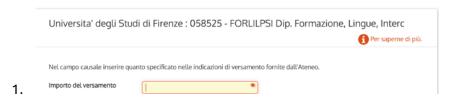

Here are the instructions to fill in the form (unfortunately, the form is only in Italian, but it can be translated with Google if needed):

Fill in the first blank with the amount of money (in euros) that you wish to donate.

| In the second blank specify: "Donation for the Journal LEA". Please make sure you mention "LEA" in this spot, as otherwise the donation will not reach the Journal.  Anno di Riferimento 3.  You can leave the year as indicated in the form.  Codice Fiscale / P.IVA  ANONIMO  Identificativo fiscale del debitore (indicare il proprio pagamento è per conto di altri)  If you do not have any Italian fiscal code, just write "ANONIMO" (meaning "anonymous") | Causale del versamento  2.    | Donation for Journal LEA                                 | * |
|------------------------------------------------------------------------------------------------------------------------------------------------------------------------------------------------------------------------------------------------------------------------------------------------------------------------------------------------------------------------------------------------------------------------------------------------------------------|-------------------------------|----------------------------------------------------------|---|
| 3.  You can leave the year as indicated in the form.  Codice Fiscale / P.IVA  ANONIMO  Identificativo fiscale del debitore (indicare il proprio pagamento è per conto di altri)                                                                                                                                                                                                                                                                                  |                               |                                                          |   |
| Codice Fiscale / P.IVA  ANONIMO  Identificativo fiscale del debitore (indicare il proprio pagamento è per conto di altri)                                                                                                                                                                                                                                                                                                                                        |                               | 2024 ~                                                   |   |
| Identificativo fiscale del debitore (indicare il proprio pagamento è per conto di altri)  4.                                                                                                                                                                                                                                                                                                                                                                     | ou can leave the year as indi | cated in the form.                                       |   |
| 4. pagamento è per conto di altri)                                                                                                                                                                                                                                                                                                                                                                                                                               |                               | •                                                        |   |
| f you do not have any Italian fiscal code, just write "ANONIMO" (meaning "anonymous")                                                                                                                                                                                                                                                                                                                                                                            | Codice Fiscale / P.IVA        | ANONIMO                                                  |   |
|                                                                                                                                                                                                                                                                                                                                                                                                                                                                  |                               | Identificativo fiscale del debitore (indicare il proprio |   |