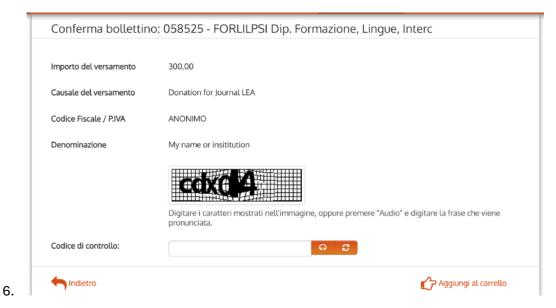

Check and confirm the information included in the previous form and complete the CAPTCHA at the bottom. Press again to add the donation to your cart.

Now specify "ANONIMO" again in the first blank, add your email and choose the first option for payment.