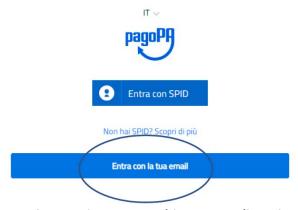

8. Access the system with your email, and you will be able to pay with your credit card or PayPal.

Thank you for your support!